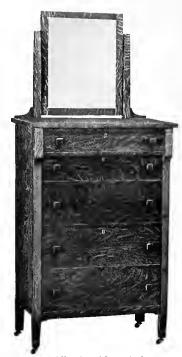

Bed No. 1031.

Quartered Oak, Weathered. 4 ft. 6 in. Slat. 52 in. High. Weight 130 lbs. Price \$2000.

Dresser No. 1031.

Quartered Oak, Weathered. 24x30 in. Bevel Plate. 22x44 in. Top. Wood Knobs. Weight 185 lbs. Price \$36.00.

Chiffonier No. 1041.

Quartered Oak, Weathered. 14x24 in. Bevel Plate. 20x36 in. Top. Wood Knobs. Weight 150 lbs. Price \$30.00.

Chiffonier No. 1040.

Quartered Oak, Weathered. 20x36 in. Top. Wood Knobs. Weight 140 lbs. Price \$24.00,